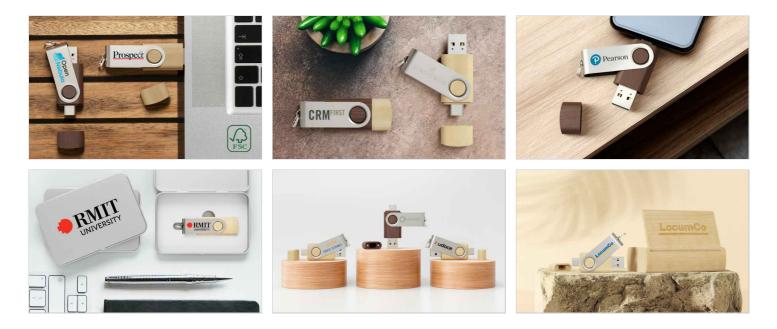

## **Twister Go Wood**

Our Twister Go Wood Flash Drive features a stunning wooden shell just like our Twister Wood model. The Twister Go Wood boasts dual USB connectors which include the standard USB connector and the popular USB-C connector. We can add your logo and slogan to the 360° rotating metal shell via our Screen Printing and Laser Engraving methods. We can also engrave every item in your order with a unique name or serial number via our Individual Naming service.