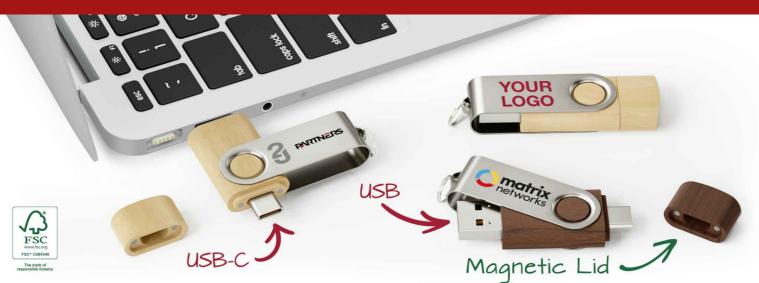

## **Twister Go Wood**

Our Twister Go Wood Flash Drive features a stunning wooden shell just like our Twister Wood model. The Twister Go Wood boasts dual USB connectors which include the standard USB connector and the popular USB-C connector. We can add your logo and slogan to the 360° rotating metal shell via our Screen Printing and Laser Engraving methods. We can also engrave every item in your order with a unique name or serial number via our Individual Naming service.